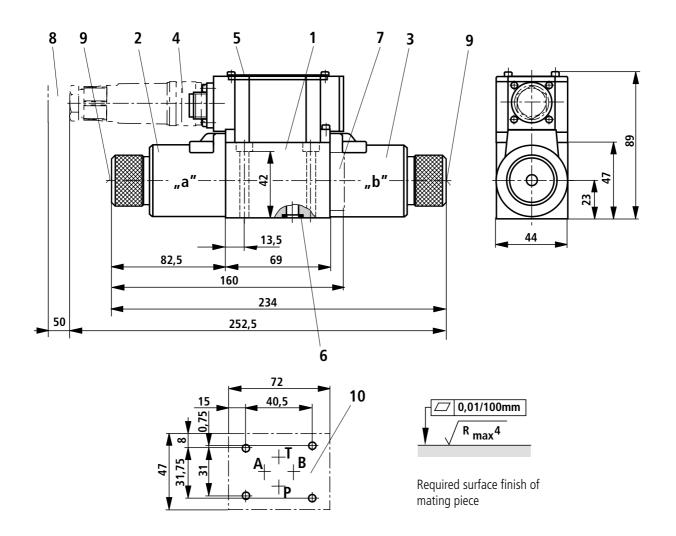

4WRA 6...JK31 **1**/2

Unit dimensions (Dimensions in mm)

- 1 Valve housing
- 2 Proportional solenoid "a"
- **3** Proportional solenoid "b"
- 4 Plug-in connector to E DIN 43 563-BF6-3/Pg11, separate order
- **5** Name plate
- **6** R-ring 9.81 x 1.5 x 1.78 (Ports A, B, P, T)
- 7 Plug for valves with one solenoid (2 switching positions, versions EA or WA)

- Space required for the connection cable and to be able to remove the plug-in connector
- **9** Hand override
- Machined valve mounting surface, connection locations to DIN 24 340 form A, ISO 4401 and CETOP-RP 121 H