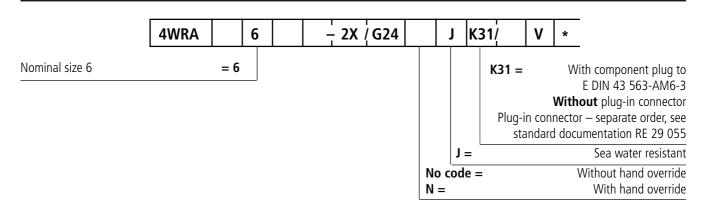

## RE 29 055-M/08.00

Replaces: 03.00

4/2 and 4/3 proportional directional control valve, direct operated, without electrical position feedback, sea water resistant Type 4WRA 6...JK31

## Features of the sea water resistant version

The following modifications have been carried out to the standard version:

- The external metal components have been zinc galvanised (solenoid, housing), aluminium nickel plated (component plug) and plastic (electronics housing)
- Sea water resistance is identified by the code "JK31" in the ordering code